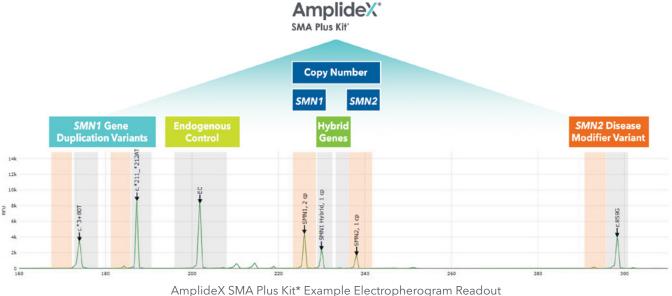

# A COMPLETE PICTURE FROM A SINGLE TRACE

Copy number variations in *SMN1* and *SMN2* are associated with the onset and severity of spinal muscular atrophy (SMA), but recent studies have demonstrated that carrier risk and disease severity may also be impacted by the presence of *SMN1* gene duplication variants and a disease modifier variant in *SMN2*, respectively. The AmplideX® SMA Plus Kit\* delivers comprehensive results for *SMN1* and *SMN2*, including accurate quantification of exon 7 copy number plus detection of relevant variants and gene hybrids, from a single reaction in less than four hours.