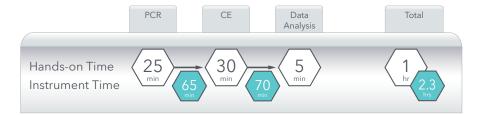

#### **OPTIMIZED WORKFLOW**

- <4 hrs from DNA to data
- Flexible use on widely installed CE equipment
- Common workflow with AmplideX PCR/CE FMR1\* and CFTR\* assays eases implementation and training

# Amplidex SMA Plus Kit\* Workflow - <4 hrs from DNA to Data