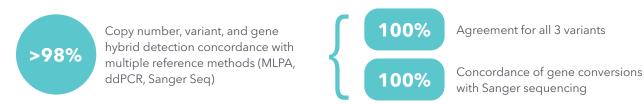

# RELIABLE PERFORMANCE<sup>†</sup>

# **Excellent Concordance in Independent, Multisite Testing of >460 Samples**

#### **QUALITY RESULTS**

- High concordance with multiple reference methods
- Differentiates between 0, 1, 2, 3 and ≥4 copies for both SMN1 and SMN2
- Robust performance across extraction methods